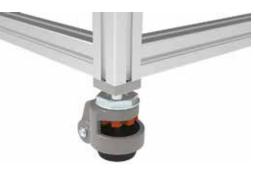

## LEVELING CASTOR WITH BOLT HOLE THREAD

| MODEL         | with bolt hole thread                                                                                                                                                                                                                                                                                          |
|---------------|----------------------------------------------------------------------------------------------------------------------------------------------------------------------------------------------------------------------------------------------------------------------------------------------------------------|
| DESCRIPTION   | Reliable leveling castor with bolt hole thread M12<br>For fixation to transport and base plates, threaded sleeves or threaded bushes;<br>Roller movement locking by temporary positioning on stamp, actuation of the height adjustment of the<br>stamp via adjustement wheel in the castor housing with wrench |
| MATERIAL      | Bolt hole plate: Steel<br>Housing: Aluminum die-cast<br>Adjustment wheel: Plastic PA<br>Stamp: Rubber NBR<br>Roller: Plastic PA                                                                                                                                                                                |
| SURFACE       | Bolt hole plate: Zinc plated<br>Housing: Powder coated                                                                                                                                                                                                                                                         |
| COLOR         | Housing: White aluminum ≈ RAL 9006<br>Adjustment wheel: Orange ≈ RAL 2004<br>Stamp: Black<br>Roller: Black                                                                                                                                                                                                     |
| SET           | 4 leveling castors with bolt hole thread<br>4 double threaded bolts M8/M12<br>4 double threaded bolts M12/M12                                                                                                                                                                                                  |
| PACK QUANTITY | 4 pieces                                                                                                                                                                                                                                                                                                       |
| TIP           | Compatible transport and base plates with thread M8 or M12 on request                                                                                                                                                                                                                                          |