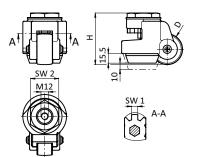

## LEVELING CASTOR WITH BOLT HOLE THREAD

| MODEL         | with bolt hole thread                                                                                                                                                                                                                                                                                          |
|---------------|----------------------------------------------------------------------------------------------------------------------------------------------------------------------------------------------------------------------------------------------------------------------------------------------------------------|
| DESCRIPTION   | Reliable leveling castor with bolt hole thread M12<br>For fixation to transport and base plates, threaded sleeves or threaded bushes;<br>Roller movement locking by temporary positioning on stamp, actuation of the height adjustment of the<br>stamp via adjustement wheel in the castor housing with wrench |
| MATERIAL      | Bolt hole plate: Steel<br>Housing: Aluminum die-cast<br>Adjustment wheel: Plastic PA<br>Stamp: Rubber NBR<br>Roller: Plastic PA                                                                                                                                                                                |
| SURFACE       | Bolt hole plate: Zinc plated<br>Housing: Powder coated                                                                                                                                                                                                                                                         |
| COLOR         | Housing: White aluminum ≈ RAL 9006<br>Adjustment wheel: Orange ≈ RAL 2004<br>Stamp: Black<br>Roller: Black                                                                                                                                                                                                     |
| SET           | 4 leveling castors with bolt hole thread<br>4 double threaded bolts M8/M12<br>4 double threaded bolts M12/M12                                                                                                                                                                                                  |
| PACK QUANTITY | 4 pieces                                                                                                                                                                                                                                                                                                       |
| TIP           | Compatible transport and base plates with thread M8 or M12 on request                                                                                                                                                                                                                                          |

**FATH**<sup>®</sup>

| LEVELING CASTOR<br>WITH BOLT HOLE THREAD | н   | D  | Max. Load per Lifting Unit [kg] | SW 1 | SW 2 | Weight [g] | Part #          |
|------------------------------------------|-----|----|---------------------------------|------|------|------------|-----------------|
|                                          | 84  | 50 | 250 (M8/M12)<br>250 (M12/M12)   | 11   | 46   | 2588.0     | 098LF050AF46S01 |
|                                          | 103 | 62 | 350 (M8/M12)<br>500 (M12/M12)   | 12   | 65   | 4688.0     | 098LF062AF65S01 |