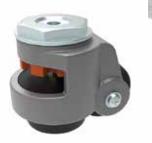

## LEVELING CASTOR WITH BOLT HOLE THREAD

| MODEL         | with bolt hole thread                                                                                                                                                                                                                                                                                          |
|---------------|----------------------------------------------------------------------------------------------------------------------------------------------------------------------------------------------------------------------------------------------------------------------------------------------------------------|
| DESCRIPTION   | Reliable leveling castor with bolt hole thread M12<br>For fixation to transport and base plates, threaded sleeves or threaded bushes;<br>Roller movement locking by temporary positioning on stamp, actuation of the height adjustment of the<br>stamp via adjustement wheel in the castor housing with wrench |
| MATERIAL      | Bolt hole plate: Steel<br>Housing: Aluminum die-cast<br>Adjustment wheel: Plastic PA<br>Stamp: Rubber NBR<br>Roller: Plastic PA                                                                                                                                                                                |
| SURFACE       | Bolt hole plate: Zinc plated<br>Housing: Powder coated                                                                                                                                                                                                                                                         |
| COLOR         | Housing: White aluminum ≈ RAL 9006<br>Adjustment wheel: Orange ≈ RAL 2004<br>Stamp: Black<br>Roller: Black                                                                                                                                                                                                     |
| SET           | 4 leveling castors with bolt hole thread<br>4 double threaded bolts M8/M12<br>4 double threaded bolts M12/M12                                                                                                                                                                                                  |
| PACK QUANTITY | 4 pieces                                                                                                                                                                                                                                                                                                       |
| TIP           | Compatible transport and base plates with thread M8 or M12 on request                                                                                                                                                                                                                                          |