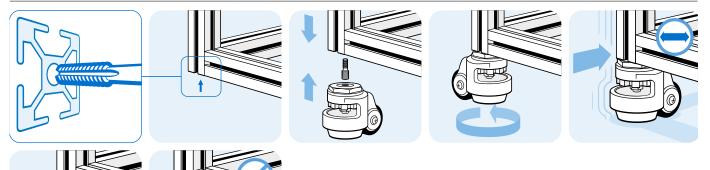

## LEVELING CASTOR WITH BOLT HOLE THREAD

| MODEL         | with bolt hole thread                                                                                                                                                                                                                                                                                          |
|---------------|----------------------------------------------------------------------------------------------------------------------------------------------------------------------------------------------------------------------------------------------------------------------------------------------------------------|
| DESCRIPTION   | Reliable leveling castor with bolt hole thread M12<br>For fixation to transport and base plates, threaded sleeves or threaded bushes;<br>Roller movement locking by temporary positioning on stamp, actuation of the height adjustment of the<br>stamp via adjustement wheel in the castor housing with wrench |
| MATERIAL      | Bolt hole plate: Steel<br>Housing: Aluminum die-cast<br>Adjustment wheel: Plastic PA<br>Stamp: Rubber NBR<br>Roller: Plastic PA                                                                                                                                                                                |
| SURFACE       | Bolt hole plate: Zinc plated<br>Housing: Powder coated                                                                                                                                                                                                                                                         |
| COLOR         | Housing: White aluminum ≈ RAL 9006<br>Adjustment wheel: Orange ≈ RAL 2004<br>Stamp: Black<br>Roller: Black                                                                                                                                                                                                     |
| SET           | 4 leveling castors with bolt hole thread<br>4 double threaded bolts M8/M12<br>4 double threaded bolts M12/M12                                                                                                                                                                                                  |
| PACK QUANTITY | 4 pieces                                                                                                                                                                                                                                                                                                       |
| TIP           | Compatible transport and base plates with thread M8 or M12 on request                                                                                                                                                                                                                                          |